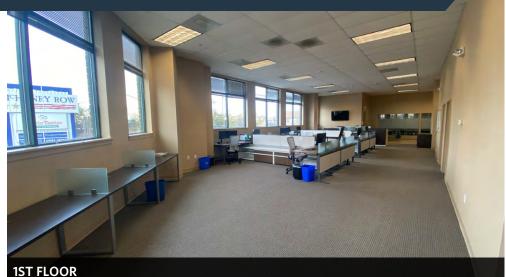

#### **Ramparts Building - 1500 Whetstone Way**

- 1st Floor: 3,500 RSF 4th Floor: 16,070 RSF
- Total Available: 19,570 RSF
- Fully furnished floors
- Signage opportunities
- Full service rents (net of utilities)

#### RAMPARTS BUILDING Baltimore, MD 21230

**4TH FLOOR** 

**4TH FLOOR** 

Joseph Nolan, SIOR jnolan@klnb.com 410-336-9333