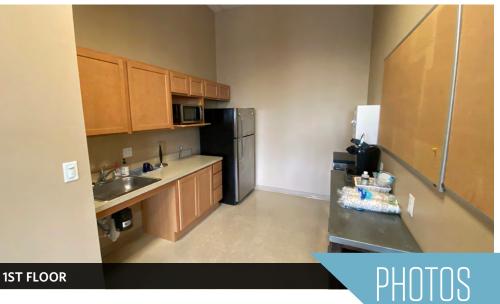

#### **Ramparts Building - 1500 Whetstone Way**

- 1st Floor: 3,500 RSF 4th Floor: 16,070 RSF
- Total Available: 19,570 RSF
- Fully furnished floors
- Signage opportunities
- Full service rents (net of utilities)