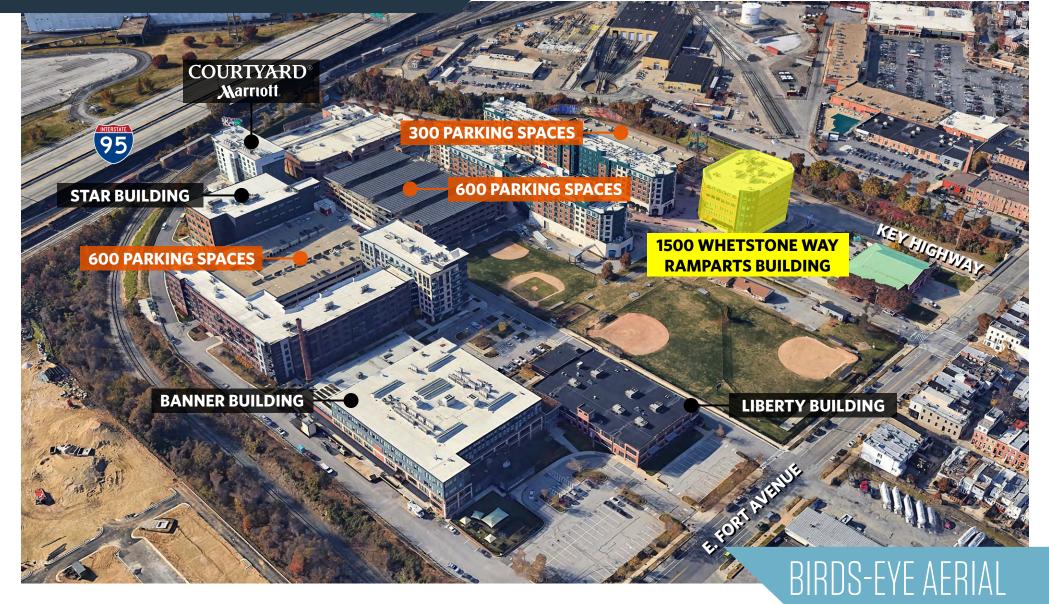

### THE OFFICES AT MCHENRY ROW

### **RAMPARTS BUILDING** @ 1500 Whetstone Way Baltimore, MD 21230 / Baltimore City

### **PROPERTY HIGHLIGHTS:**

#### **McHenry Row Project Features**

- NAIOP award winning development
- Strong millennial workforce
- Immediate access to I-95
- 3 parking garages with 1,500 free spaces
- 110,000 SF retail shopping
- 473 apartment units

- Diamondback Brewing Company
- 400,000 SF of existing offices
- Marriott Courtyard Hotel (126 rooms)
- Retail tenants include: Harris Teeter, Iron Rooster, Samos, Dunkin Donuts, M&T Bank, PNC and others
- Shared tenant conference center