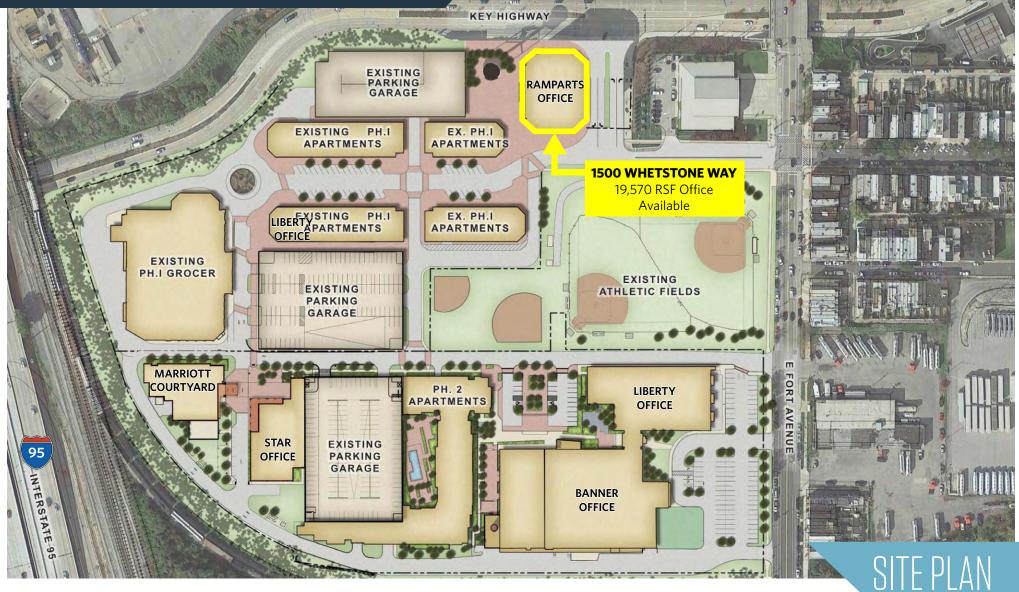

#### **Ramparts Building - 1500 Whetstone Way**

- 1st Floor: 3,500 RSF 4th Floor: 16,070 RSF
- Total Available: 19,570 RSF
- Fully furnished floors
- Signage opportunities
- Full service rents (net of utilities)

#### RAMPARTS BUILDING Baltimore, MD 21230

Joseph Nolan, SIOR jnolan@klnb.com 410-336-9333