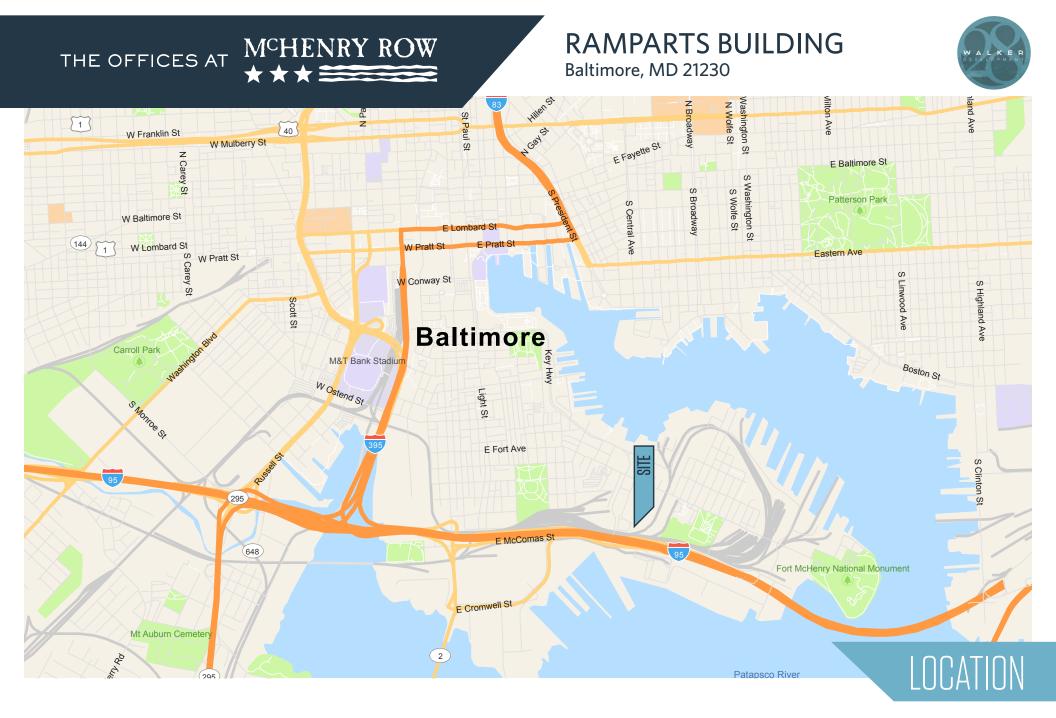

## THE OFFICES AT $M^{C}HENRY ROW$

#### RAMPARTS BUILDING Baltimore, MD 21230

Joseph Nolan, SIOR jnolan@klnb.com 410-336-9333

## THE OFFICES AT $M^{C}HENRY ROW$

**RAMPARTS BUILDING** @ 1500 Whetstone Way Baltimore, MD 21230 / Baltimore City

Joseph Nolan, SIOR jnolan@klnb.com 410-336-9333