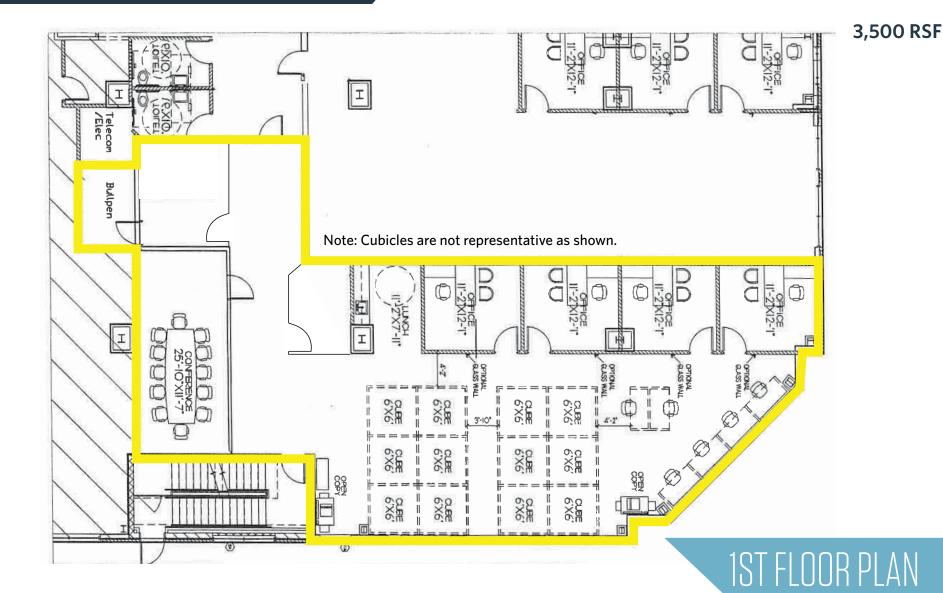

#### **Ramparts Building - 1500 Whetstone Way**

- 1st Floor: 3,500 RSF 4th Floor: 16,070 RSF
- Total Available: 19,570 RSF
- Fully furnished floors
- Signage opportunities
- Full service rents (net of utilities)

RAMPARTS BUILDING Baltimore, MD 21230