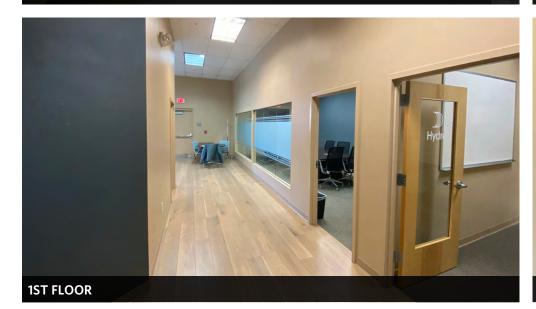

#### **Ramparts Building - 1500 Whetstone Way**

- 1st Floor: 3,500 RSF 4th Floor: 16,070 RSF
- Total Available: 19,570 RSF
- Fully furnished floors
- Signage opportunities
- Full service rents (net of utilities)