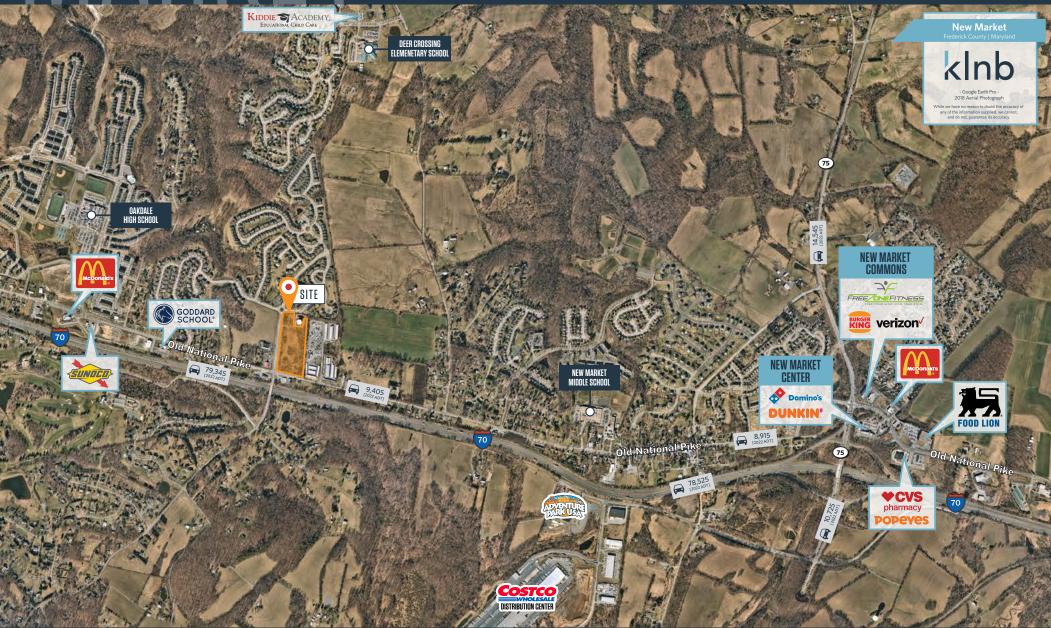

## NEARBY RETAILERS FOOD To LION CVS pharmacy\*

## **OLD NATIONAL PIKE** NEW MARKET, MD 21774, FREDERICK COUNTY

**BO GALLES** bgalles@klnb.com | 703-268-2712