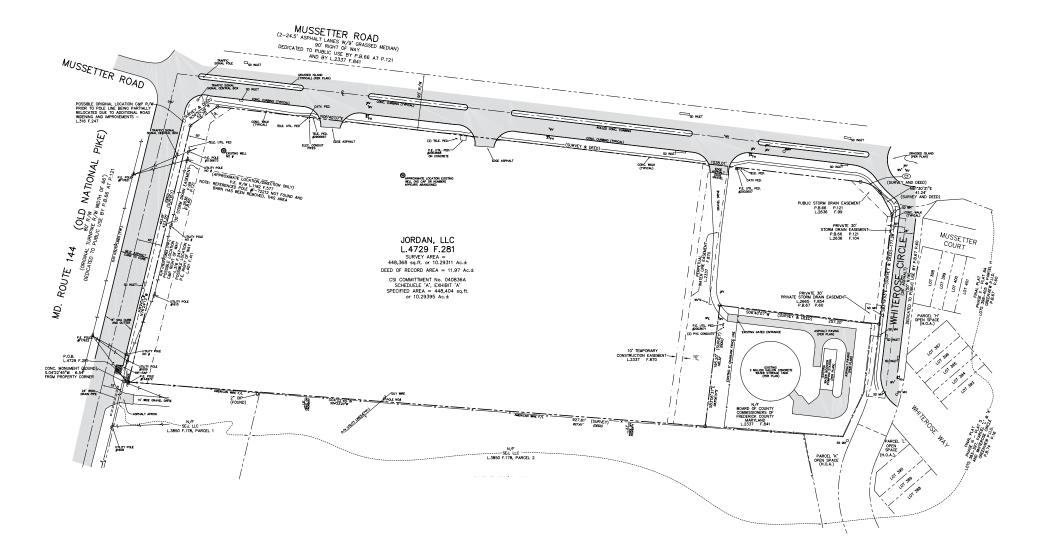

## ALTA SURVEY OLD NATIONAL PIKE NEW MARKET, MD 21774, FREDERICK COUNTY

**BO GALLES** bgalles@klnb.com | 703-268-2712