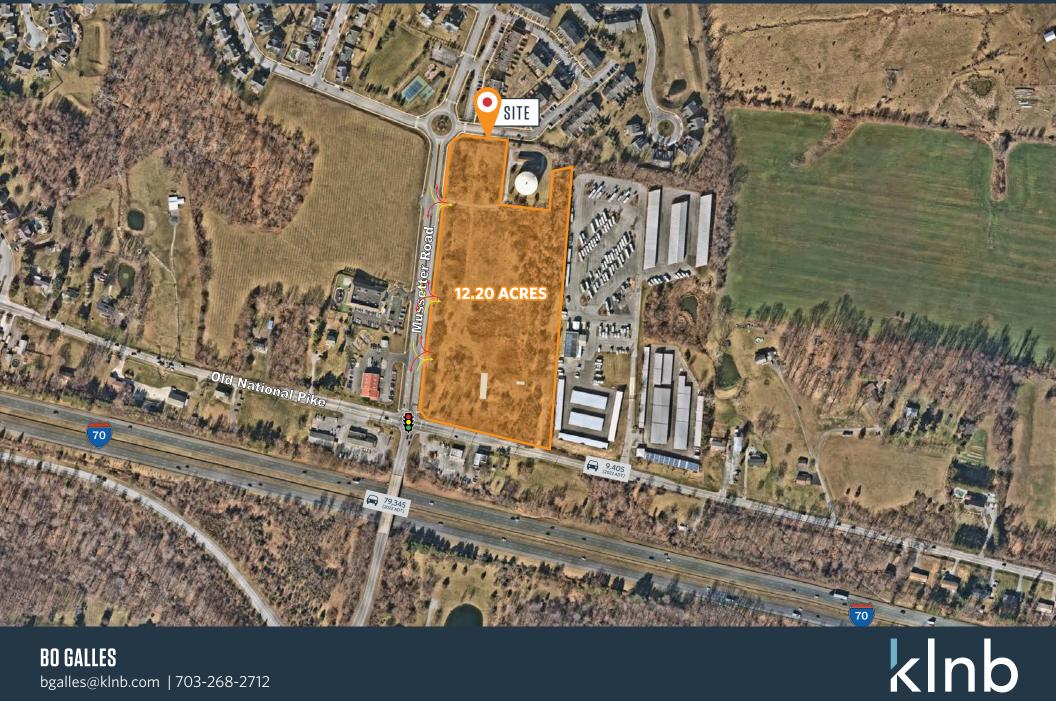

## LAND FOR SALE OR LEASE

- Development opportunity located in growing Frederick suburb
- Signalized intersection with multiple access points
- Substantial housing growth with strong income demographics
- Zoning: General Commercial

# **OLD NATIONAL PIKE**

**BO GALLES** bgalles@klnb.com | 703-268-2712

#### TRAFFIC COUNTS | 2022:

**DEMOGRAPHICS** | 2023:

| Old National Pike | 9,405 ADT  |
|-------------------|------------|
| Route 70          | 79,345 ADT |

kInb

**BO GALLES** bgalles@klnb.com | 703-268-2712