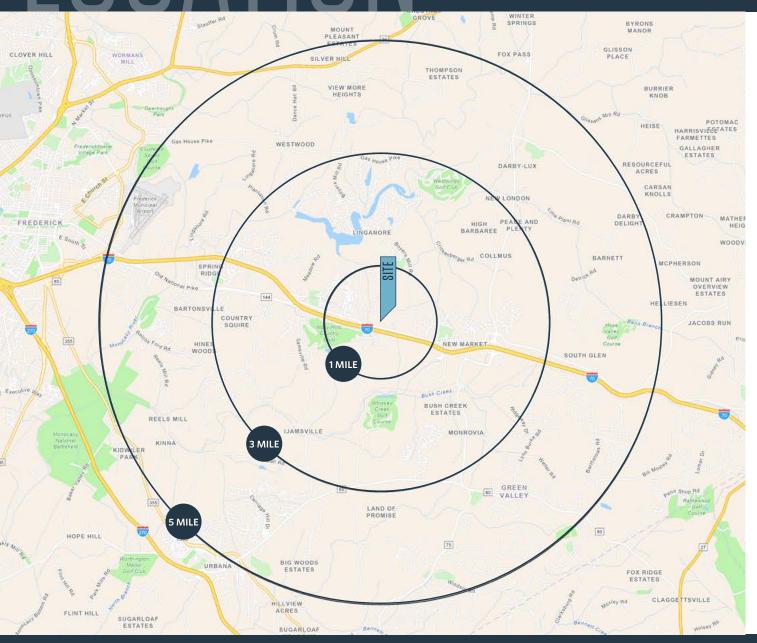

### **OLD NATIONAL PIKE** NEW MARKET, MD 21774, FREDERICK COUNTY

1-MILE 3-MILE 5-MILE Population 4,306 29,422 57,545 **Daytime Population** 605 6,333 14,582 Households 1,515 9,865 19,156 Average HH Income \$166,433 \$176,636 \$179,133

#### CLICK TO DOWNLOAD DEMOGRAPHIC REPORT