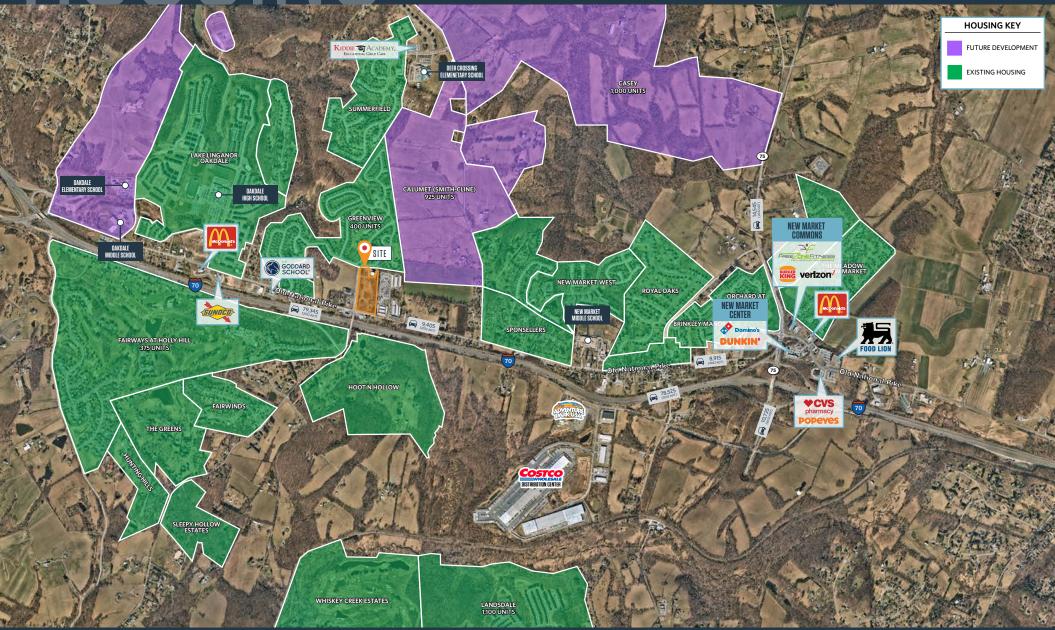

## **OLD NATIONAL PIKE** NEW MARKET, MD 21774, FREDERICK COUNTY

**BO GALLES** bgalles@klnb.com | 703-268-2712