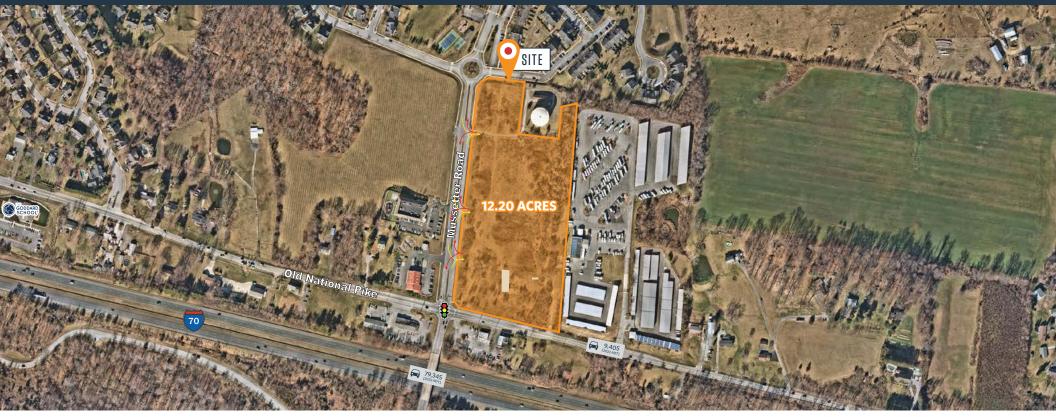

## LAND FOR SALE OR LEASE

- Development opportunity located in growing Frederick suburb
- Signalized intersection with multiple access points
- Substantial housing growth with strong income demographics
- Zoning: General Commercial

## **OLD NATIONAL PIKE**

NEW MARKET, MD 21774, FREDERICK COUNTY

BO GALLES bgalles@klnb.com | 703-268-2712

#### TRAFFIC COUNTS | 2022:

**DEMOGRAPHICS** | 2023:

| Old National Pike | 9,405 ADT  |
|-------------------|------------|
| Route 70          | 79,345 ADT |

kInb

**BO GALLES** bgalles@klnb.com | 703-268-2712