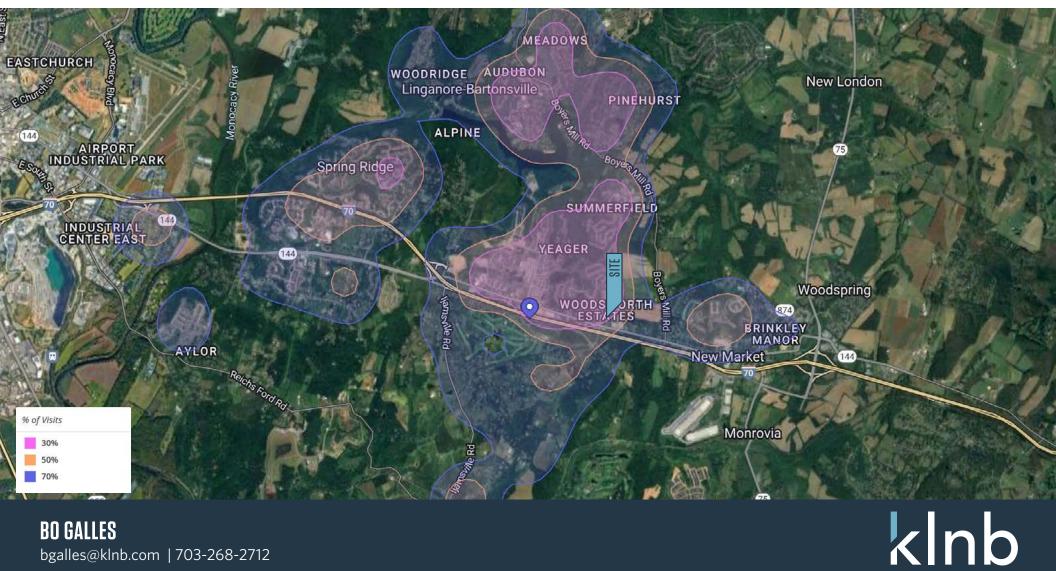

# kInb

Placer.ai

SUNOCO - 10210 SILVERSIDE ST

### **OLD NATIONAL PIKE** NEW MARKET, MD 21774, FREDERICK COUNTY

**BOLSK** UNIQUE VISITORS PER YEAR

**6.01** VISIT FREQUENCY

#### DATA IS FROM APRIL 1, 2023 - MARCH 31, 2024

**BO GALLES** bgalles@klnb.com | 703-268-2712