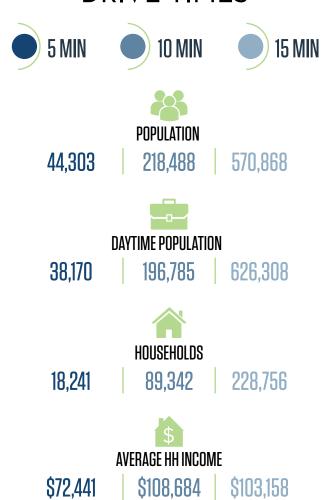

NE (17,600 VPD).
- The retail opportunities are located 0.4 miles from the Minnesota Avenue Metro- Orange Line (2,251 daily riders) and 1 mile away from the Benning Road Metro- Blue/Silver Line (2,638 daily riders).
- With priority given to locations in Ward 7 and Ward 8, DC's Food Access Fund Grant will support qualified businesses with capital for tenant improvements related to expansion in order to increase equitable access to fresh, healthy, and affordable food for grocery stores, full service restaurants and fast casual restaurants.



## SURROUNDING DEVELOPMENTS



# FUTURE DEVELOPMENT PLAN





# PARKING + ACCESS



# SITE PLAN

### GROUND FLOOR





# DIX STREET DEMISING PLAN



#### **DIX STREET NE**



MINNESOTA AVE NE (17,600 VPD)



### **DEMOGRAPHICS**



### **DRIVE TIMES**



### TRADE AREA



# RETAIL MAP



klnb



### DEPT. OF GENERAL SERVICES HQ

MATT SKALET MSKALET@KLNB.COM 202-420-7775 STEVE COMBS SCOMBS@KLNB.COM 202-420-7776 LINDSEY ST. MAXENS LSTMAXENS@KLNB.COM 202-420-7769

klnb