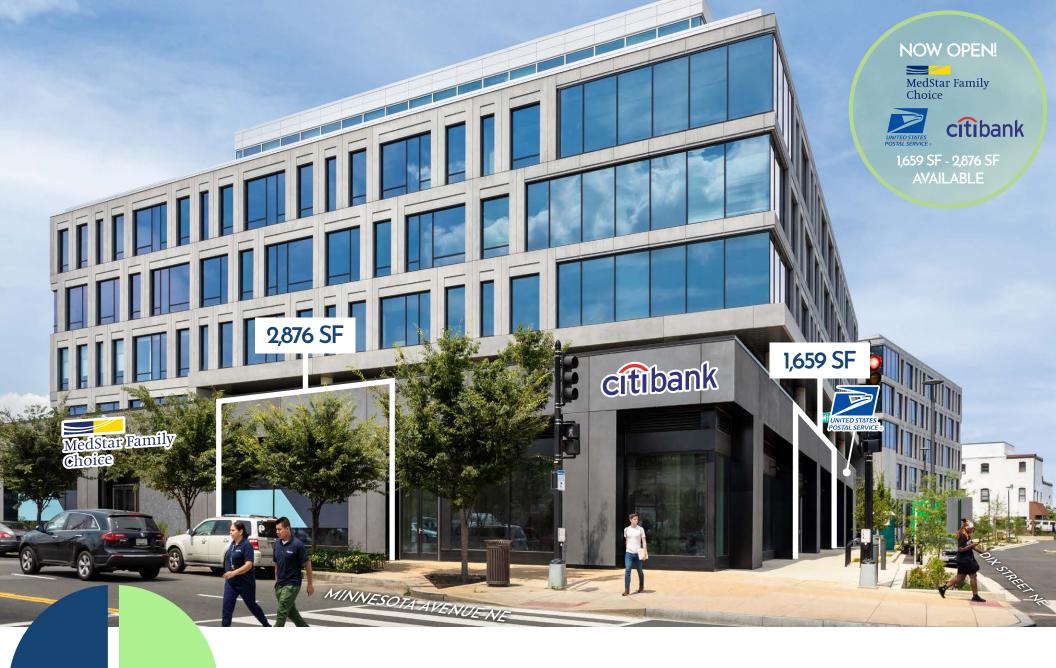

### DEPT. OF GENERAL SERVICES HQ

3924 MINNESOTA AVENUE NE, WASHINGTON, DC 20019

- 3924 Minnesota Avenue NE is home to the new 250,000 SF Department of General Services Headquarters (approximately 700 employees).
- The site includes 15,000 SF of street facing retail located at a lighted intersection on Minnesota Avenue NE (17,600 VPD).
- The retail opportunities are located 0.4 miles from the Minnesota Avenue Metro- Orange Line (2,251 daily riders) and 1 mile away from the Benning Road Metro- Blue/Silver Line (2,638 daily riders).
- With priority given to locations in Ward 7 and Ward 8, DC's Food Access Fund Grant will support qualified businesses with capital for tenant improvements related to expansion in order to increase equitable access to fresh, healthy, and affordable food for grocery stores, full service restaurants and fast casual restaurants.