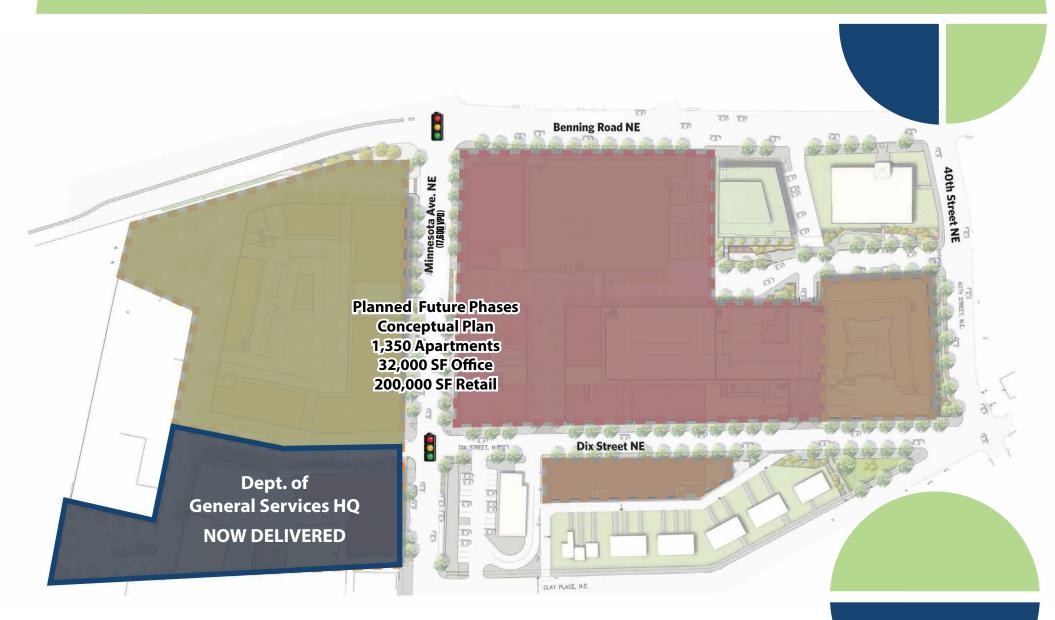

250,000 SF Department of General Services Headquarters (approximately 700 employees).
- The site includes 15,000 SF of street facing retail located at a lighted intersection on Minnesota Avenue NE (17,600 VPD).
- The retail opportunities are located 0.4 miles from the Minnesota Avenue Metro- Orange Line (2,251 daily riders) and 1 mile away from the Benning Road Metro- Blue/Silver Line (2,638 daily riders).
- With priority given to locations in Ward 7 and Ward 8, DC's Food Access Fund Grant will support qualified businesses with capital for tenant improvements related to expansion in order to increase equitable access to fresh, healthy, and affordable food for grocery stores, full service restaurants and fast casual restaurants.



## SURROUNDING DEVELOPMENTS



# FUTURE DEVELOPMENT PLAN





# PARKING + ACCESS



# SITE PLAN

### GROUND FLOOR





# DIX STREET DEMISING PLAN



#### **DIX STREET NE**



MINNESOTA AVE NE (17,600 VPD)



### **DEMOGRAPHICS**



### **DRIVE TIMES**



### TRADE AREA



# RETAIL MAP



klnb



### DEPT. OF GENERAL SERVICES HQ

MATT SKALET MSKALET@KLNB.COM 202-420-7775 STEVE COMBS SCOMBS@KLNB.COM 202-420-7776 LINDSEY ST. MAXENS LSTMAXENS@KLNB.COM 202-420-7769

klnb