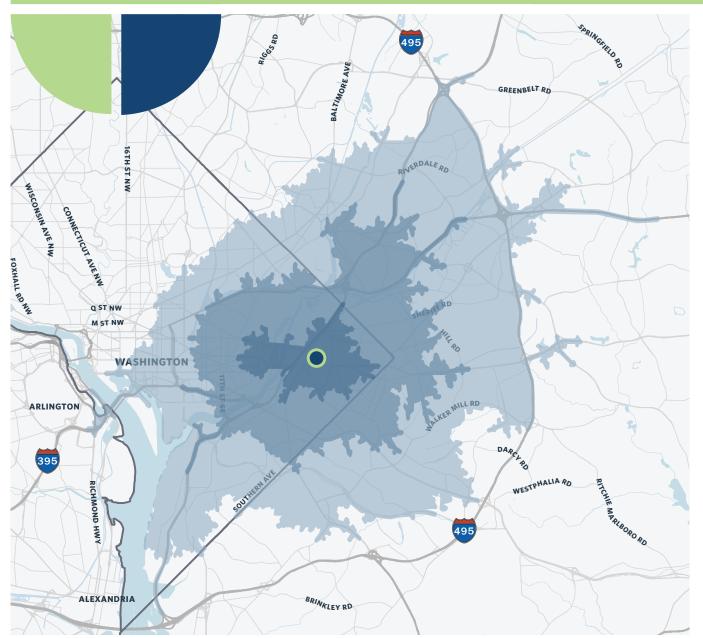

on on Minnesota Avenue NE (17,600 VPD).
- The retail opportunities are located 0.4 miles from the Minnesota Avenue Metro- Orange Line (2,251 daily riders) and 1 mile away from the Benning Road Metro- Blue/Silver Line (2,638 daily riders).
- With priority given to locations in Ward 7 and Ward 8, DC's Food Access Fund Grant will support qualified businesses with capital for tenant improvements related to expansion in order to increase equitable access to fresh, healthy, and affordable food for grocery stores, full service restaurants and fast casual restaurants.



## SURROUNDING DEVELOPMENTS



# FUTURE DEVELOPMENT PLAN





# PARKING + ACCESS



# SITE PLAN

### GROUND FLOOR





# DIX STREET DEMISING PLAN



#### **DIX STREET NE**



MINNESOTA AVE NE (17,600 VPD)



### **DEMOGRAPHICS**



### **DRIVE TIMES**



### TRADE AREA



# RETAIL MAP



klnb



### DEPT. OF GENERAL SERVICES HQ

MATT SKALET MSKALET@KLNB.COM 202-420-7775 STEVE COMBS SCOMBS@KLNB.COM 202-420-7776 LINDSEY ST. MAXENS LSTMAXENS@KLNB.COM 202-420-7769

klnb