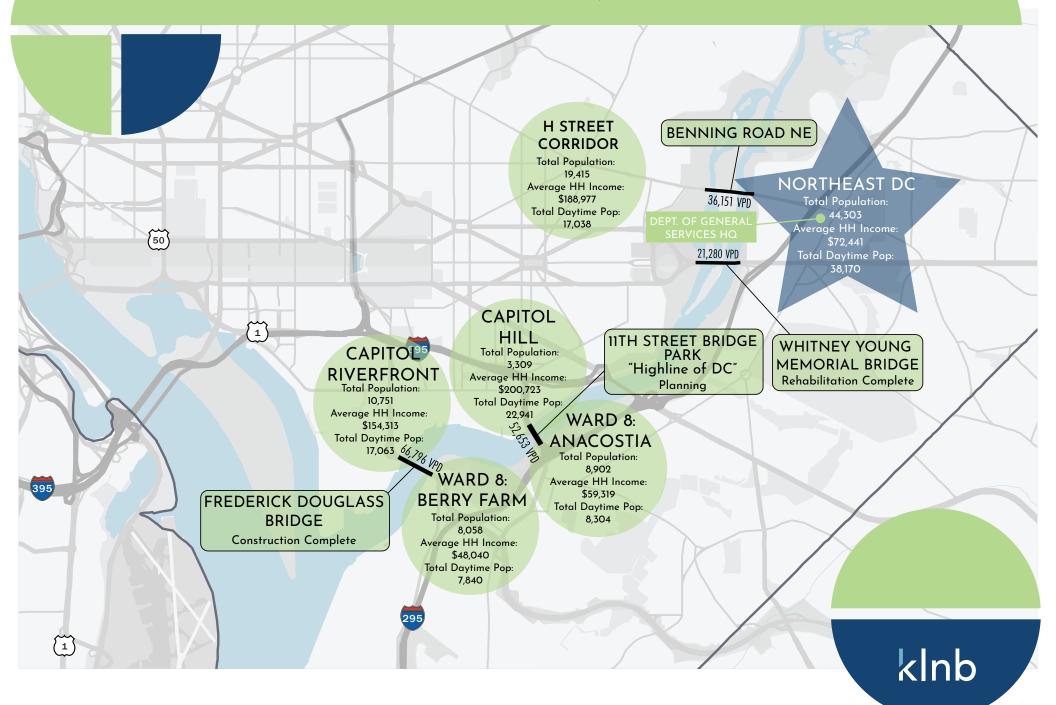

Avenue NE is home to the new 250,000 SF Department of General Services Headquarters (approximately 700 employees).
- The site includes 15,000 SF of street facing retail located at a lighted intersection on Minnesota Avenue NE (17,600 VPD).
- The retail opportunities are located 0.4 miles from the Minnesota Avenue Metro- Orange Line (2,251 daily riders) and 1 mile away from the Benning Road Metro- Blue/Silver Line (2,638 daily riders).
- With priority given to locations in Ward 7 and Ward 8, DC's Food Access Fund Grant will support qualified businesses with capital for tenant improvements related to expansion in order to increase equitable access to fresh, healthy, and affordable food for grocery stores, full service restaurants and fast casual restaurants.



## SURROUNDING DEVELOPMENTS



# FUTURE DEVELOPMENT PLAN





# PARKING + ACCESS



# SITE PLAN

### GROUND FLOOR





# DIX STREET DEMISING PLAN



#### **DIX STREET NE**



MINNESOTA AVE NE (17,600 VPD)



### **DEMOGRAPHICS**



### **DRIVE TIMES**



### TRADE AREA



# RETAIL MAP



klnb



### DEPT. OF GENERAL SERVICES HQ

MATT SKALET MSKALET@KLNB.COM 202-420-7775 STEVE COMBS SCOMBS@KLNB.COM 202-420-7776 LINDSEY ST. MAXENS LSTMAXENS@KLNB.COM 202-420-7769

klnb