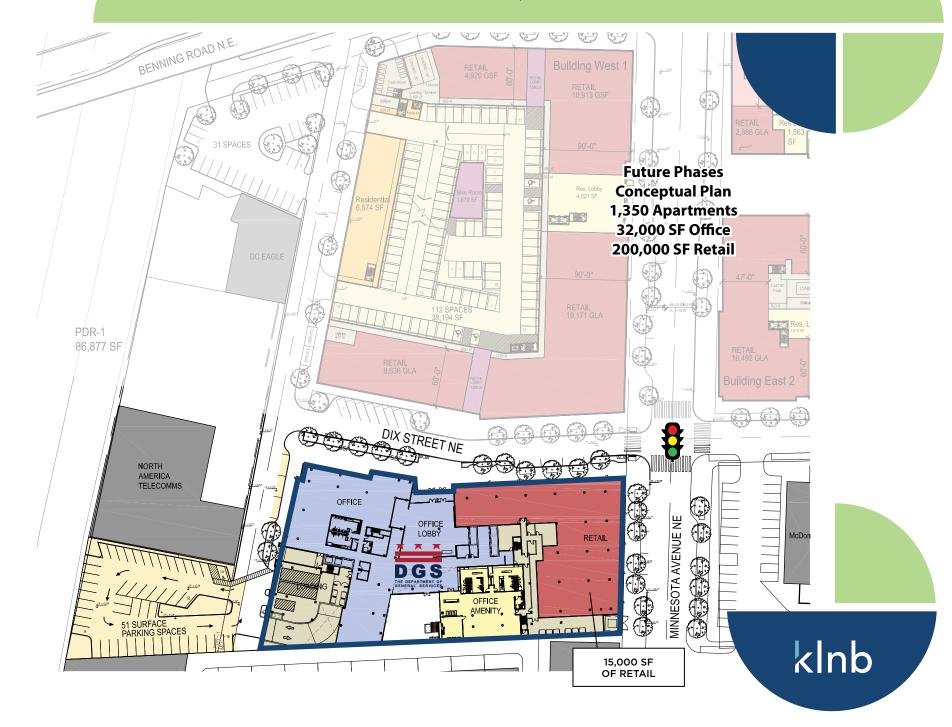

# FUTURE DEVELOPMENT PLAN

### DEPT. OF GENERAL SERVICES HQ

3924 MINNESOTA AVENUE NE, WASHINGTON, DC 20019

- 3924 Minnesota Avenue NE is home to the new 250,000 SF Department of General Services Headquarters (approximately 700 employees).
- The site includes 15,000 SF of street facing retail located at a lighted intersection on Minnesota Avenue NE (17,600 VPD).
- The retail opportunities are located 0.4 miles from the Minnesota Avenue Metro- Orange Line (2,251 daily riders) and 1 mile away from the Benning Road Metro- Blue/Silver Line (2,638 daily riders).
- With priority given to locations in Ward 7 and Ward 8, DC's Food Access Fund Grant will support qualified businesses with capital for tenant improvements related to expansion in order to increase equitable access to fresh, healthy, and affordable food for grocery stores, full service restaurants and fast casual restaurants.