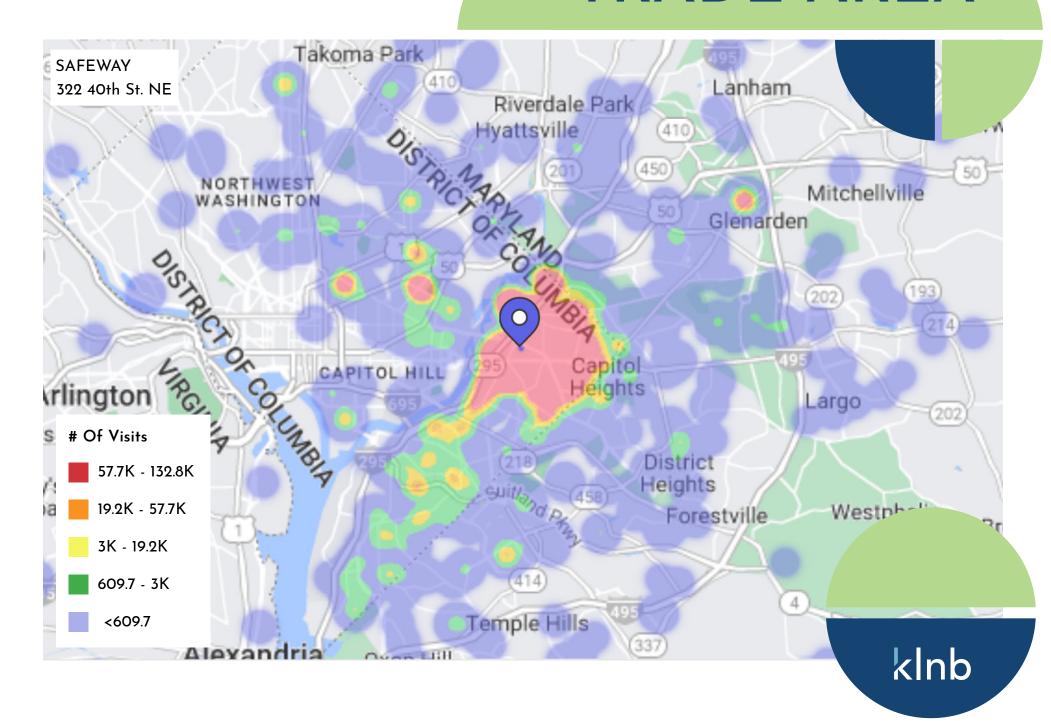

The retail opportunities are located 0.4 miles from the Minnesota Avenue Metro- Orange Line (2,251 daily riders) and 1 mile away from the Benning Road Metro- Blue/Silver Line (2,638 daily riders).
- With priority given to locations in Ward 7 and Ward 8, DC's Food Access Fund Grant will support qualified businesses with capital for tenant improvements related to expansion in order to increase equitable access to fresh, healthy, and affordable food for grocery stores, full service restaurants and fast casual restaurants.



## SURROUNDING DEVELOPMENTS



# FUTURE DEVELOPMENT PLAN





# PARKING + ACCESS



# SITE PLAN

### GROUND FLOOR





# DIX STREET DEMISING PLAN



#### **DIX STREET NE**



MINNESOTA AVE NE (17,600 VPD)



### **DEMOGRAPHICS**



### **DRIVE TIMES**



### TRADE AREA



# RETAIL MAP



klnb



### DEPT. OF GENERAL SERVICES HQ

MATT SKALET MSKALET@KLNB.COM 202-420-7775 STEVE COMBS SCOMBS@KLNB.COM 202-420-7776 LINDSEY ST. MAXENS LSTMAXENS@KLNB.COM 202-420-7769

klnb