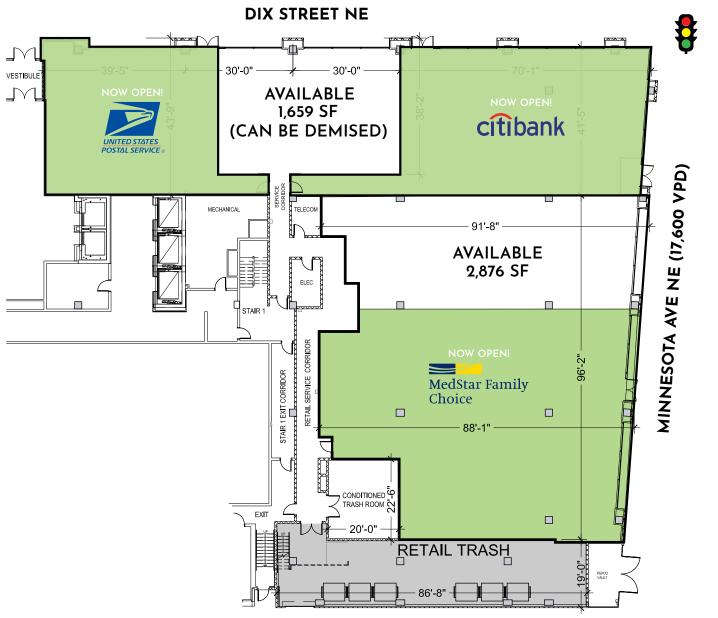

### GROUND FLOOR

# DIX STREET DEMISING PLAN

#### **DIX STREET NE**

MINNESOTA AVE NE (17,600 VPD)