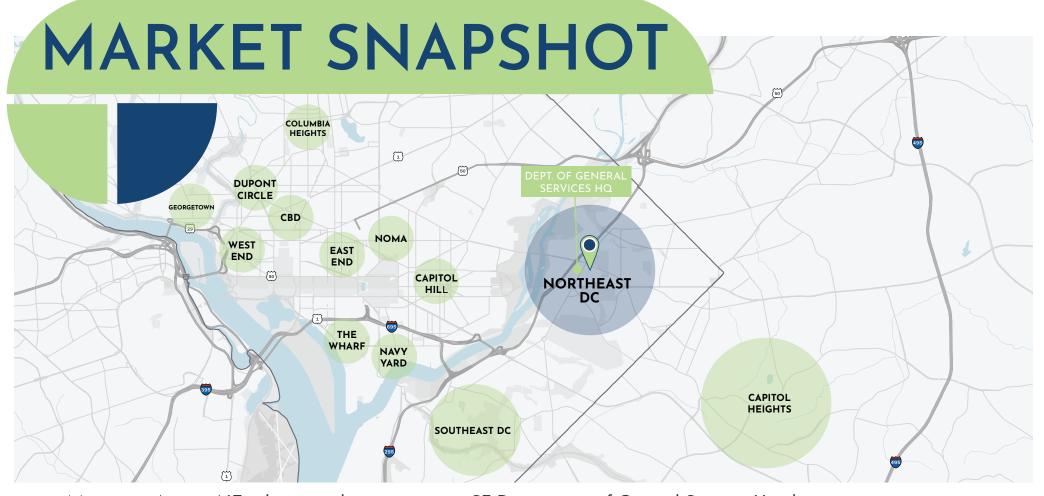

klnb

### DEPT. OF GENERAL SERVICES HQ

3924 MINNESOTA AVENUE NE, WASHINGTON, DC 20019



- 3924 Minnesota Avenue NE is home to the new 250,000 SF Department of General Services Headquarters (approximately 700 employees).
- The site includes 15,000 SF of street facing retail located at a lighted intersection on Minnesota Avenue NE (17,600 VPD).
- The retail opportunities are located 0.4 miles from the Minnesota Avenue Metro- Orange Line (2,251 daily riders) and 1 mile away from the Benning Road Metro- Blue/Silver Line (2,638 daily riders).
- With priority given to locations in Ward 7 and Ward 8, DC's Food Access Fund Grant will support qualified businesses with capital for tenant improvements related to expansion in order to increase equitable access to fresh, healthy, and affordable food for grocery stores, full service restaurants and fast casual restaurants.



## SURROUND