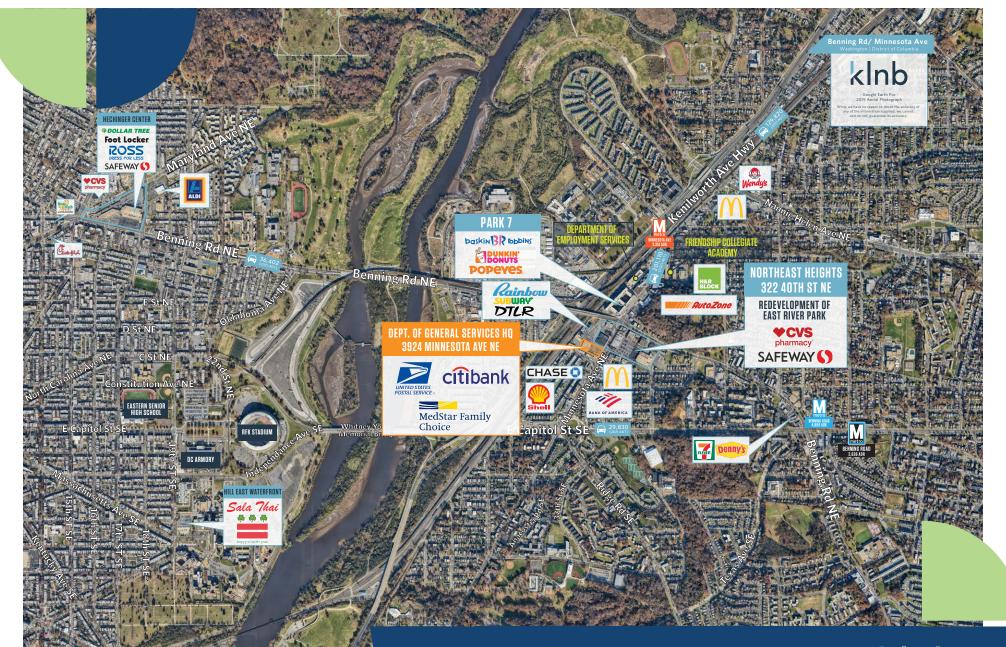

rtunities are located 0.4 miles from the Minnesota Avenue Metro- Orange Line (2,251 daily riders) and 1 mile away from the Benning Road Metro- Blue/Silver Line (2,638 daily riders).
- With priority given to locations in Ward 7 and Ward 8, DC's Food Access Fund Grant will support qualified businesses with capital for tenant improvements related to expansion in order to increase equitable access to fresh, healthy, and affordable food for grocery stores, full service restaurants and fast casual restaurants.



## SURROUNDING DEVELOPMENTS



# FUTURE DEVELOPMENT PLAN





# PARKING + ACCESS



# SITE PLAN

### GROUND FLOOR





# DIX STREET DEMISING PLAN



#### **DIX STREET NE**



MINNESOTA AVE NE (17,600 VPD)



### **DEMOGRAPHICS**



### **DRIVE TIMES**



### TRADE AREA



# RETAIL MAP



klnb



### DEPT. OF GENERAL SERVICES HQ

MATT SKALET MSKALET@KLNB.COM 202-420-7775 STEVE COMBS SCOMBS@KLNB.COM 202-420-7776 LINDSEY ST. MAXENS LSTMAXENS@KLNB.COM 202-420-7769

klnb