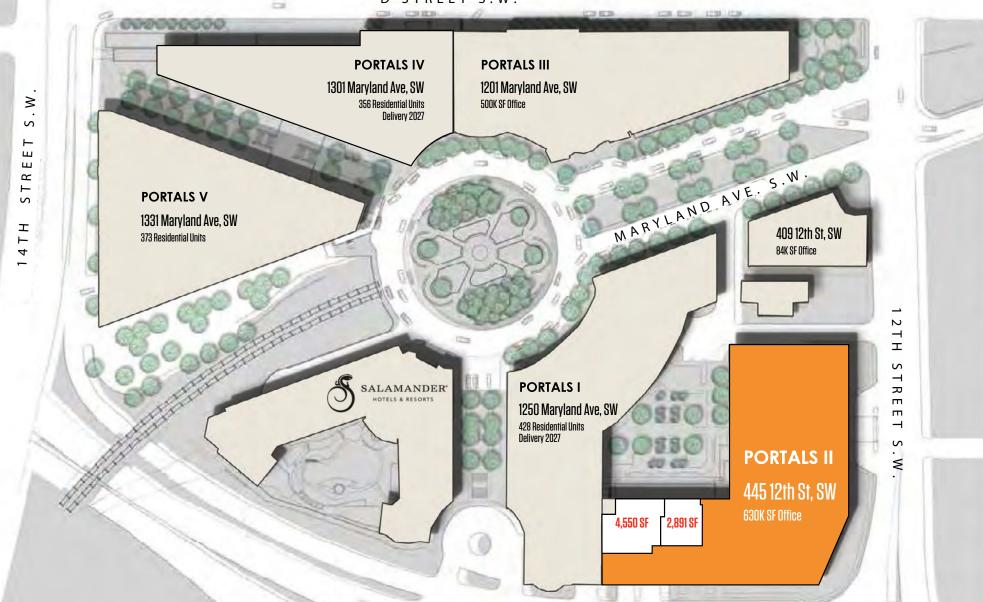

#### TURNKEY RESTAURANT SPACES FOR LEASE

- 2 Restaurant spaces available in Portals Complex in SW DC
- 2,891 SF & 4,550 SF that can be combined
- Restaurants will serve the entire Portals Complex containing 1.8 million SF of underserved office and residential space
- Adjacent to the Salamander Hotel
- Interior spaces face the courtyard with unlimited outdoor seating available
- Aggressive lease terms are available

#### THE PORTALS 445 12TH STREET, SW, WASHINGTON, DC 20024

-

kInb

D STREET S.W.

1228

- TV **2ND FLOOR COURTYARD LEVEL CAN BE** 000 DEMISED  $\square$ B 2,891 SF Available 4,550 SF Available Ь Í P  $\boxtimes$ ۵. 9,442 USF