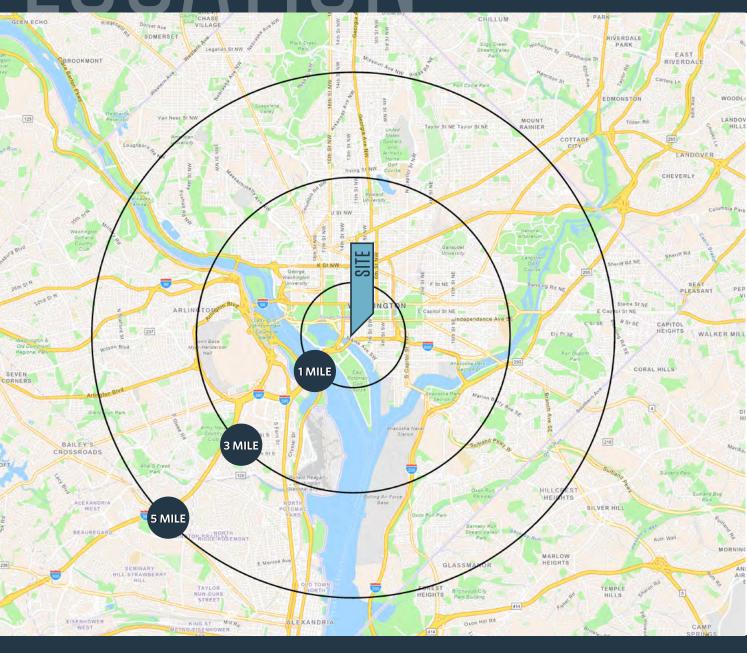

#### DEMOGRAPHICS | 2024:

| 1-MILE                       | 3-MILE          | 5-MILE    |
|------------------------------|-----------------|-----------|
| Population<br>17,086         | 347,687         | 837,436   |
| Daytime Populati<br>133,044  | on<br>813,362   | 1,298,146 |
| Households<br>11,119         | 181,467         | 399,324   |
| Average HH Inco<br>\$153,193 | me<br>\$174,607 | \$164,820 |

#### TRAFFIC COUNTS | 2023:

| I-395       | 177,100 ADT |
|-------------|-------------|
| 12th Street | 29,200 ADT  |