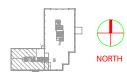

#### THE PORTALS 445 12TH STREET, SW, WASHINGTON, DC 20024

-

kInb

D STREET S.W.

1228

- TV **2ND FLOOR COURTYARD LEVEL CAN BE** 000 DEMISED  $\square$ B 2,891 SF Available 4,550 SF Available Ь Í P  $\boxtimes$ ۵. 9,442 USF