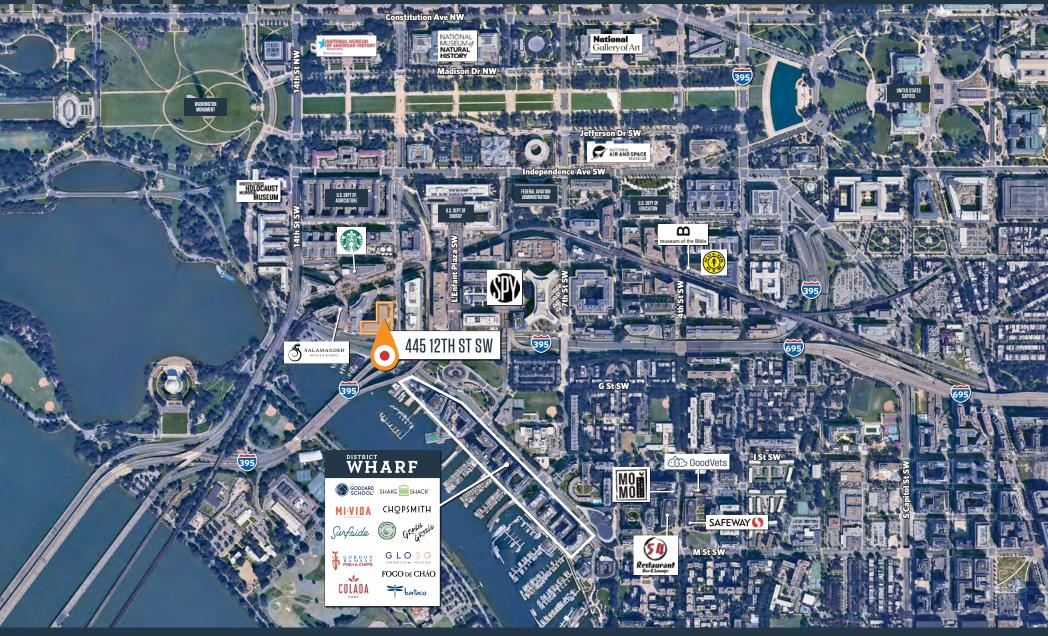

#### NEARBY RETAILERS

#### TURNKEY RESTAURANT SPACES FOR LEASE

- 2 Restaurant spaces available in Portals Complex in SW DC
- 2,891 SF & 4,550 SF that can be combined
- Restaurants will serve the entire Portals Complex containing 1.8 million SF of underserved office and residential space
- Adjacent to the Salamander Hotel
- Interior spaces face the courtyard with unlimited outdoor seating available
- Aggressive lease terms are available