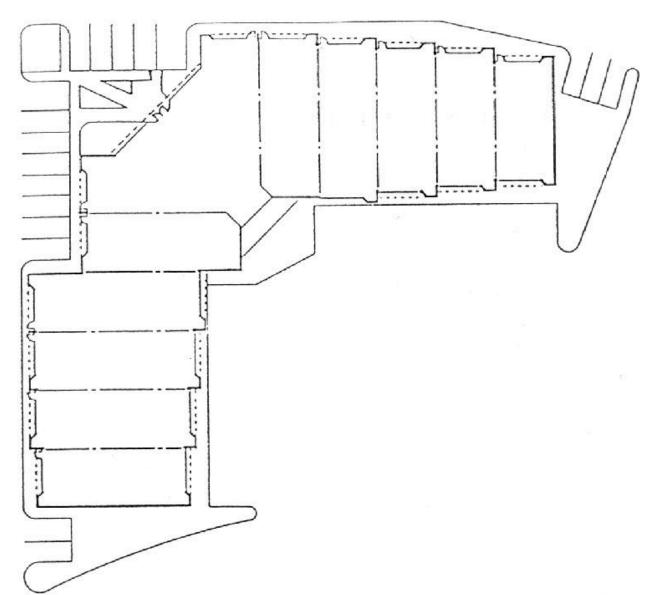

## 39,966 SF 2 Stories First Floor: 19,983 SF Second Floor: 19,983 SF

- Can be Divided into Various Space Sizes
- Built in 1988
- Heavy Power and HVAC Service
- 150 KW 120/208 Generator
- Increased MEP Available in Portions of the Building