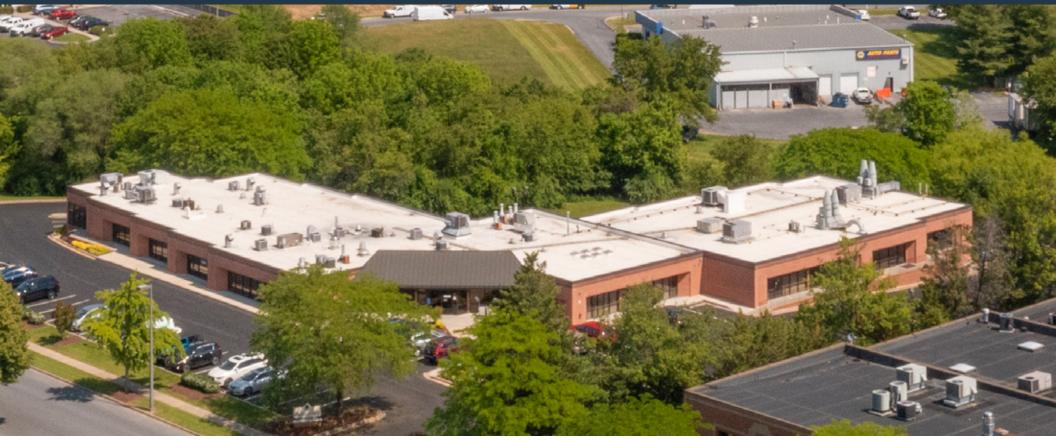

# **15 WORMANS MILL COURT**

FREDERICK, MD 21701

## **PROPERTY HIGHLIGHTS**

- Easy Access to Route 26 and Highway 15
- 2 Stories
- 2.78 Acres
- M1 Zoning
- Ample Surface Parking

- Fully Sprinklered
- Multiple Private Entrances at Grade
- Close Proximity to Downtown Frederick
- Numerous Amenities in Immediate Vicinity
- Solid Employee Base
- Heavy Electrical Power & HVAC Service
- 150KW 120/208 Generator