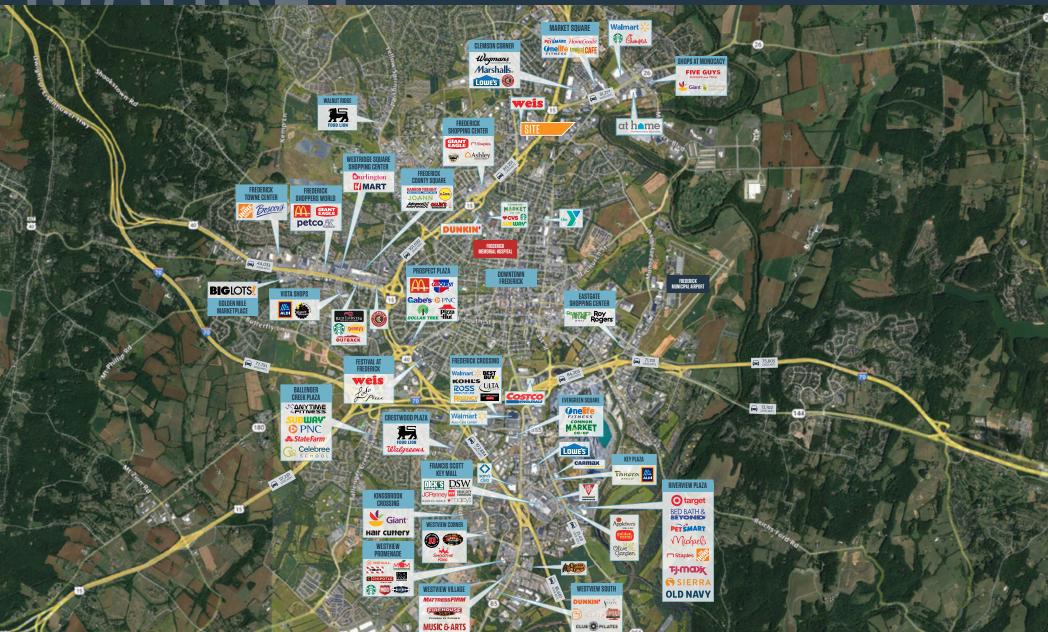

## **PROPERTY HIGHLIGHTS**

- Easy Access to Route 26 and Highway 15
- 2 Stories
- 2.78 Acres
- M1 Zoning
- Ample Surface Parking

- Fully Sprinklered
- Multiple Private Entrances at Grade
- Close Proximity to Downtown Frederick
- Numerous Amenities in Immediate Vicinity
- Solid Employee Base
- Heavy Electrical Power & HVAC Service
- 150KW 120/208 Generator