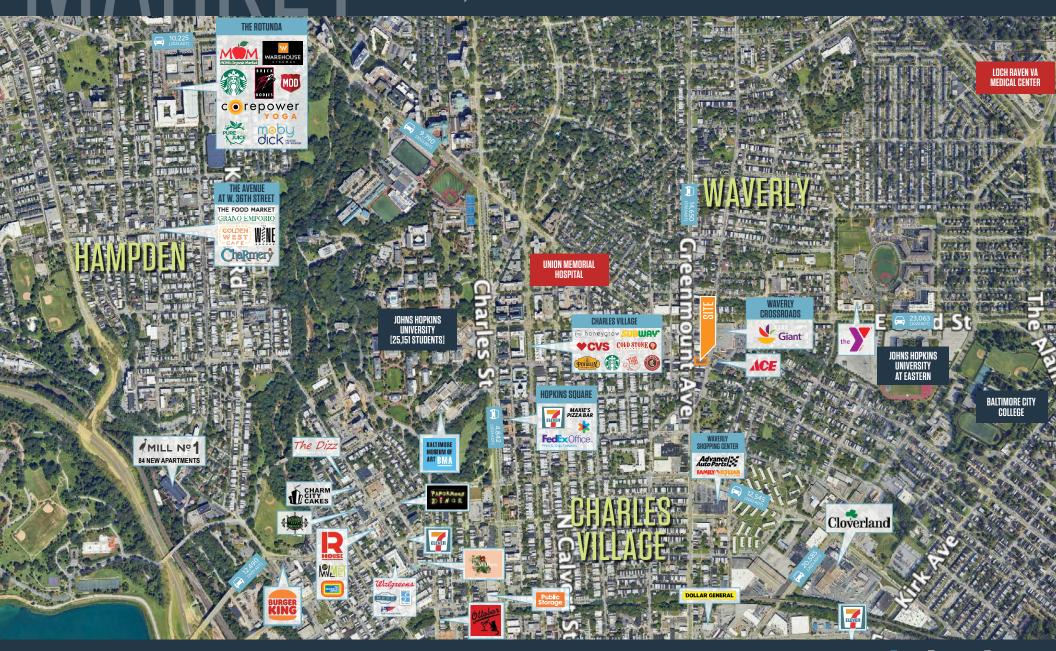

### **NEARBY RETAILERS**

### RETAIL FOR SALE OR LEASE

- 10,354 SF available
- Located at signalized intersection of Greenmount Ave & E 32nd Street
- Densely populated residential market