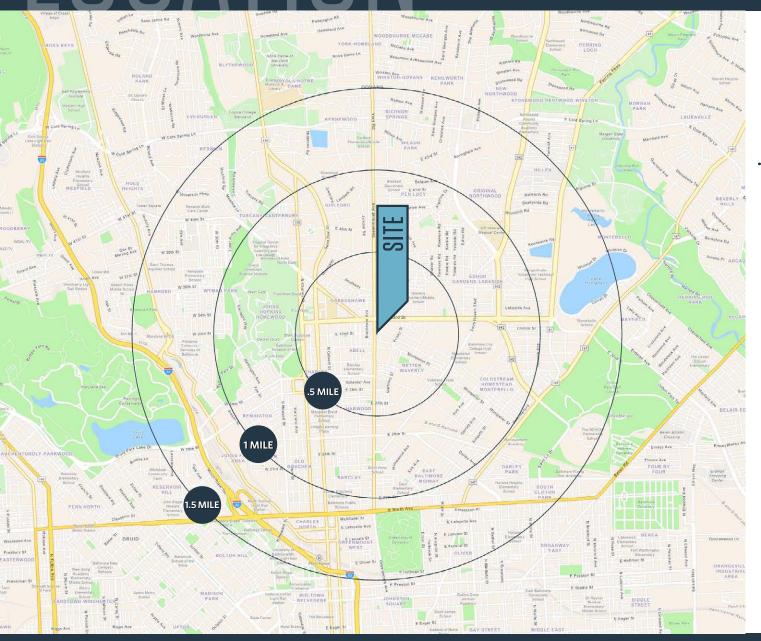

#### DEMOGRAPHICS | 2024:

.5-MILE 1-MILE 1.5-MILE

Population

14,252 40,457 70,570

Daytime Population

13,767 39,781 68,546

Households

6,236 18,223 32,800

Average HH Income

\$78,045 \$87,174 \$94,811

#### TRAFFIC COUNTS | 2023:

Greenmount Ave 14,650 ADT E 33rd St 19,763 ADT