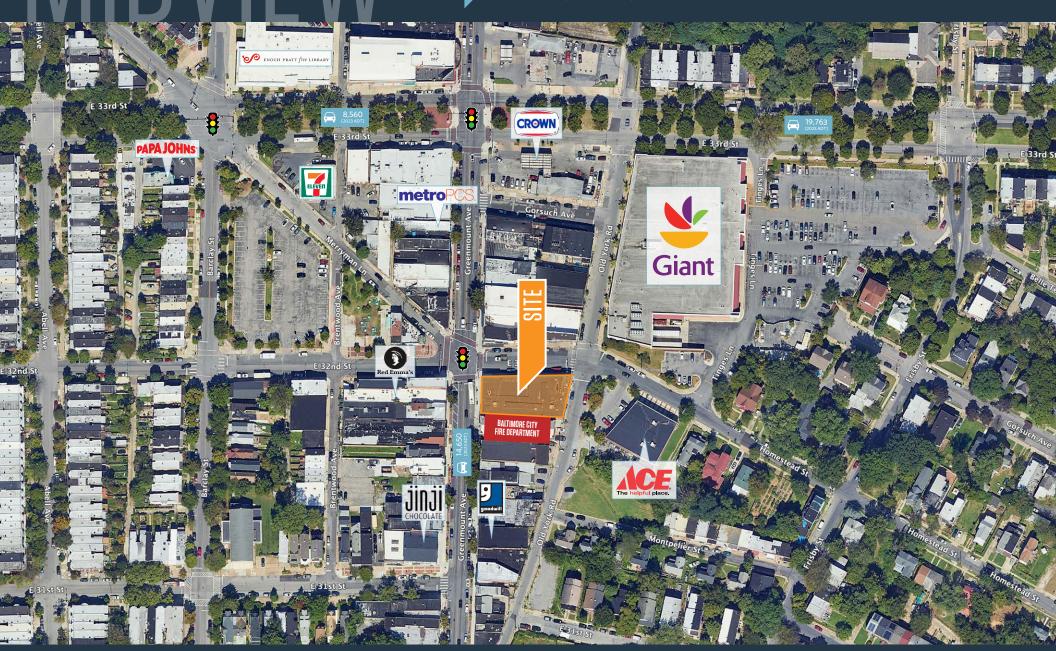

### **NEARBY RETAILERS**

### RETAIL FOR SALE OR LEASE

- 10,354 SF available
- Located at signalized intersection of Greenmount Ave & E 32nd Street
- Densely populated residential market

#### TRAFFIC COUNTS | 2023:

Greenmount Ave 14,650 ADT E 33rd St 19,763 ADT