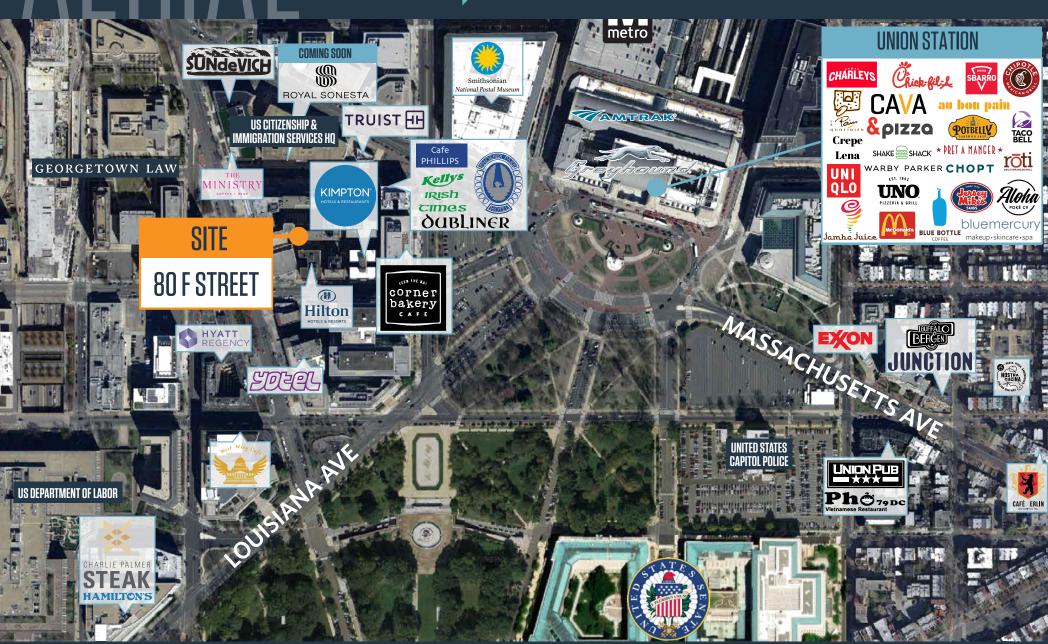

### **JOIN THESE RETAILERS**

Bistro 525

### RESTAURANT AND RETAIL/OFFICE FOR LEASE

- 2,244 SF of Second generation vented restaurant space
- 4,073 SF Retail/Office (divisible)
- Five minute walk from Union Station Metro & Commuter Train Station
- Hotel Pheonix Park and Hyatt Regency Park, and Kimpton hotels within 2 blocks
- Across street from New Royal Sonesta Hotel 271 rooms
- Across the street from New Office Development 20 Mass 200K SF class A office