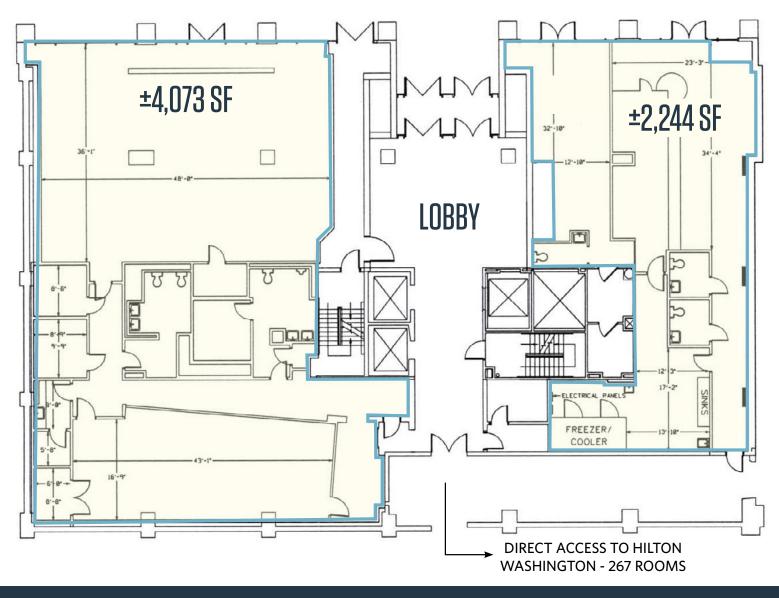

#### **AVAILABLE SPACE**

| SIZE     | RATE        | CONDITION | DELIVERY  |
|----------|-------------|-----------|-----------|
| 2,244 SF | \$42.00 NNN | Built-Out | Immediate |
| 4,073 SF | \$35.00 NNN | Built-Out | Immediate |

# SITE PLAN BOFSTREET NW CAPITOL HILL, WASHINGTON, DC 20001

#### **F STREET**