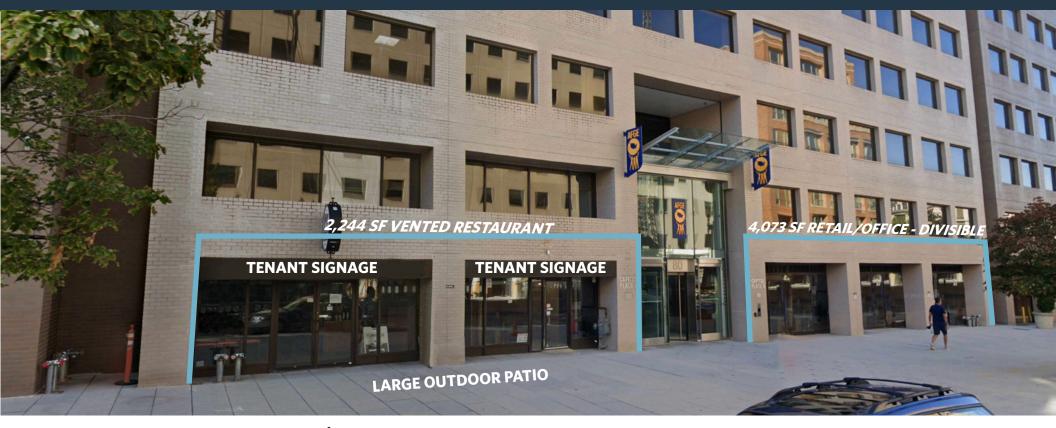

### RESTAURANT AND RETAIL/OFFICE FOR LEASE

- 2,244 SF of Second generation vented restaurant space
- 4,073 SF Retail/Office (divisible)
- Five minute walk from Union Station Metro & Commuter Train Station
- Hotel Pheonix Park and Hyatt Regency Park, and Kimpton hotels within 2 blocks
- Across street from New Royal Sonesta Hotel 271 rooms
- Across the street from New Office Development 20 Mass 200K SF class A office

#### **AVAILABLE SPACE**

| SIZE     | RATE        | CONDITION | DELIVERY  |
|----------|-------------|-----------|-----------|
| 2,244 SF | \$42.00 NNN | Built-Out | Immediate |
| 4,073 SF | \$35.00 NNN | Built-Out | Immediate |