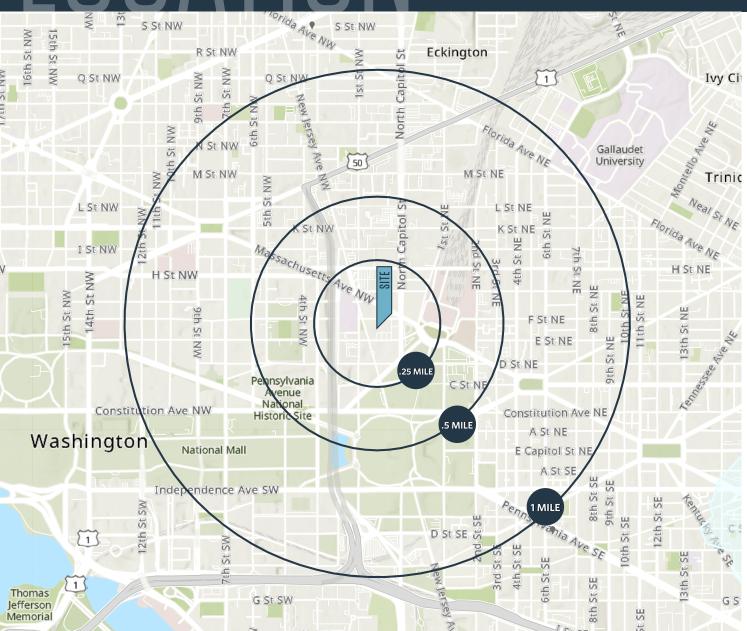

#### DEMOGRAPHICS | 2021:

.25-MILE

| Businesses<br>732             | 1,997          | 6,601     |
|-------------------------------|----------------|-----------|
| Daytime Population 13,336     | n<br>56,955    | 177,813   |
| Employees<br>25,030           | 69,194         | 181,303   |
| Average HH Incom<br>\$164,649 | e<br>\$172,901 | \$183,096 |

.5-MILE

1-MILE

#### TRAFFIC COUNTS | 2019:

Massachusetts Ave NW 16,623 ADT